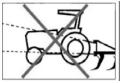

#### Danger:

In operating position the top link must be higher on the machine side than on the tractor side!