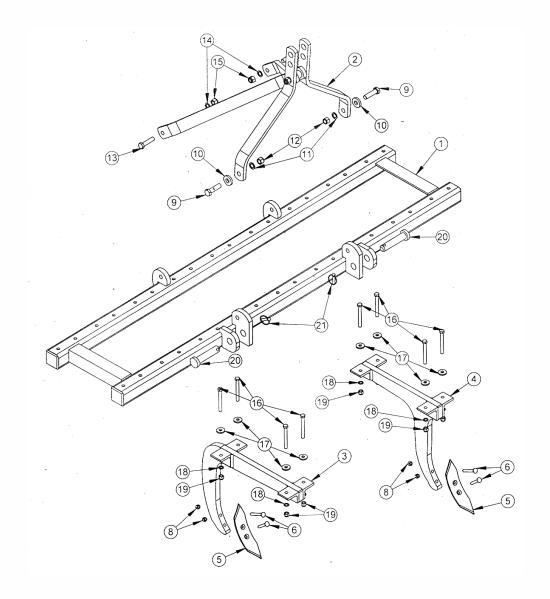

#### 4. PARTS CATALOGUE

Heavy Duty Rigid Cultivator - B TYPE -22MM (Box type)

Heavy Duty Rigid Cultivator - B TYPE -25MM (Box type)

Heavy Duty Rigid Cultivator - C TYPE -25MM (Box type)

|       |                              | HEAVY DU | JTY RIGID (       | CULTIVATO | R-B TYPE          | HEAVY DUTY RIGID CULTIVATOR- B TYPE -22MM (Box type) | x type)  |                   |          |          |          |
|-------|------------------------------|----------|-------------------|-----------|-------------------|------------------------------------------------------|----------|-------------------|----------|----------|----------|
|       |                              |          | Д.                | PART CODE |                   |                                                      |          |                   | QTY      |          |          |
| SR NO | PART DESCRIPTION             | 7-Tyne   | 9-Tyne            | 11-Tyne   | 13-Tyne           | 15-Tyne                                              | 7-Tyne   | 9-Tyne            | 11-Tyne  | 13-Tyne  | 15-Tyne  |
|       |                              | 92030183 | 92030190 92030197 |           | 92030204 92030211 | 92030211                                             | 92030183 | 92030183 92030190 | 92030197 | 92030204 | 92030211 |
| -     | BOX FRAME ASSEMBLY           | 71800001 | 70580002 70640001 | 70640001  | 70650001 71880001 | 71880001                                             | _        |                   | -        |          |          |
| 2     | 3 PT.LINKAGE ASSEMBLY        |          | 70540003          |           | 7055              | 70550003                                             | _        |                   |          |          |          |
| က     | BIG TYNE ASSEMBLY            |          |                   | 70560004  |                   |                                                      | 4        | 2                 | 9        | 7        | 8        |
| 4     | SMALL TYNE ASSEMBLY          |          |                   | 70570004  |                   |                                                      | 3        | 4                 | 2        | 9        | 7        |
| 2     | SHOVAL                       |          |                   | 10320004  |                   |                                                      | 2        | 6                 | 11       | 13       | 15       |
| 9     | ROUND HEAD BOLT(3/8X3" BSW   |          |                   | 10260100  |                   |                                                      | 2        | 6                 | 11       | 13       | 15       |
| 7     | ROUND HEAD BOLT(3/8X2.5" BSW |          |                   | 10260099  |                   |                                                      | 2        | 6                 | 11       | 13       | 15       |
| 80    | HEX PLAIN NUT (3/8 BSW)      |          |                   | 10280031  |                   |                                                      | 14       | 18                | 22       | 26       | 30       |
| 6     | HEX BOLT (M18X65X2.5P)       |          |                   | 10260084  |                   |                                                      |          |                   | 2        |          |          |
| 10    | PLAIN WASHER M18             |          |                   | 10270021  |                   |                                                      |          |                   | 2        |          |          |
| 11    | SPRING WASHER M18            |          |                   | 10270006  |                   |                                                      |          |                   | 2        |          |          |
| 12    | NYLOCK NUT M18X2.5P          |          |                   | 10280020  |                   |                                                      |          |                   | 2        |          |          |
| 13    | HEX BOLT M(16X65X2P)         |          |                   | 10260459  |                   |                                                      |          |                   | 2        |          |          |
| 14    | SPRING WAHER M16             |          |                   | 10270005  |                   |                                                      |          |                   | 2        |          |          |
| 15    | NYLOCK NUT (M16X2P)          |          |                   | 10280005  |                   |                                                      |          |                   | 2        |          |          |
| 16    | HEX BOLT(M12X105X1.75P)      |          |                   | 10260159  |                   |                                                      | 28       | 98                | 44       | 52       | 09       |
| 17    | PLAIN WASHER M12             |          |                   | 10270010  |                   |                                                      | 28       | 36                | 44       | 52       | 09       |
| 18    | SPRING WASHER M12            |          |                   | 10270003  |                   |                                                      | 28       | 98                | 44       | 52       | 09       |
| 19    | NYLOCK NUT (M12X1.75P)       |          |                   | 10280025  |                   |                                                      | 28       | 98                | 44       | 52       | 09       |
| 20    | PIN( 28X145MM)               |          |                   | 10020019  |                   |                                                      | 2        | 2                 | 2        | 2        | 2        |
| 21    | LINCH PIN 10MM               |          |                   | 10020022  |                   |                                                      | 2        | 2                 | 2        | 2        | 2        |
|       |                              |          |                   |           |                   |                                                      |          |                   |          |          |          |

|       |                              | HEAVY DU | JTY RIGID (       | HEAVY DUTY RIGID CULTIVATOR- B TYPE -25MM (Box type)  | R- B TYPE | -25MM (Bo. | x type)  |        |                                     |          |          |
|-------|------------------------------|----------|-------------------|-------------------------------------------------------|-----------|------------|----------|--------|-------------------------------------|----------|----------|
|       |                              |          |                   | PART CODE                                             |           |            |          |        | QTY                                 |          |          |
| SR NO | PART DESCRIPTION             | 7-Tyne   | 9-Tyne            | 11-Tyne                                               | 13-Tyne   | 15-Tyne    | 7-Tyne   | 9-Tyne | 11-Tyne                             | 13-Tyne  | 15-Tyne  |
|       |                              | 92030218 | 92030225          | 92030218 92030225 92030232 92030239 92030246 92030218 | 92030239  | 92030246   | 92030218 |        | 92030225 92030232 92030239 92030246 | 92030239 | 92030246 |
| ~     | BOX FRAME ASSEMBLY           | 71810001 | 71790001 71820001 |                                                       | 71830001  | 71890001   | 1        |        |                                     |          |          |
| 2     | 3 PT.LINKAGE ASSEMBLY        |          | 70540003          |                                                       | 7055      | 70550003   | 1        |        |                                     |          |          |
| 3     | BIG TYNE ASSEMBLY            |          |                   | 71750001                                              |           |            | 4        | 2      | 9                                   | 7        | 80       |
| 4     | SMALL TYNE ASSEMBLY          |          |                   | 71770001                                              |           |            | 3        | 4      | 2                                   | 9        | 7        |
| 2     | SHOVAL                       |          |                   | 10320004                                              |           |            | 7        | 6      | 11                                  | 13       | 15       |
| 9     | ROUND HEAD BOLT(3/8X3" BSW   |          |                   | 10260100                                              |           |            | 7        | 6      | 11                                  | 13       | 15       |
| 7     | ROUND HEAD BOLT(3/8X2.5" BSW |          |                   | 10260099                                              |           |            | 7        | 6      | 11                                  | 13       | 15       |
| 8     | HEX PLAIN NUT (3/8 BSW)      |          |                   | 10280031                                              |           |            | 14       | 18     | 22                                  | 56       | 30       |
| 6     | HEX BOLT (M18X65X2.5P)       |          |                   | 10260084                                              |           |            |          |        | 2                                   |          |          |
| 10    | PLAIN WASHER M18             |          |                   | 10270021                                              |           |            |          |        | 2                                   |          |          |
| 11    | SPRING WASHER M18            |          |                   | 10270006                                              |           |            |          |        | 2                                   |          |          |
| 12    | NYLOCK NUT M18X2.5P          |          |                   | 10280020                                              |           |            |          |        | 2                                   |          |          |
| 13    | HEX BOLT M(16X65X2P)         |          |                   | 10260459                                              |           |            |          |        | 2                                   |          |          |
| 14    | SPRING WAHER M16             |          |                   | 10270005                                              |           |            |          |        | 2                                   |          |          |
| 15    | NYLOCK NUT (M16X2P)          |          |                   | 10280005                                              |           |            |          |        | 2                                   |          |          |
| 16    | HEX BOLT(M12X105X1.75P)      |          |                   | 10260159                                              |           |            | 28       | 36     | 44                                  | 52       | 09       |
| 17    | PLAIN WASHER M12             |          |                   | 10270010                                              |           |            | 28       | 36     | 44                                  | 52       | 09       |
| 18    | SPRING WASHER M12            |          |                   | 10270003                                              |           |            | 28       | 36     | 44                                  | 52       | 09       |
| 19    | NYLOCK NUT (M12X1.75P)       |          |                   | 10280025                                              |           |            | 28       | 36     | 44                                  | 25       | 09       |
| 20    | PIN( 28X145MM)               |          |                   | 10020019                                              |           |            | 2        | 2      | 2                                   | 2        | 2        |
| 21    | LINCH PIN 10MM               |          |                   | 10020022                                              |           |            | 2        | 2      | 2                                   | 2        | 2        |
|       |                              |          |                   |                                                       |           |            |          |        |                                     |          |          |