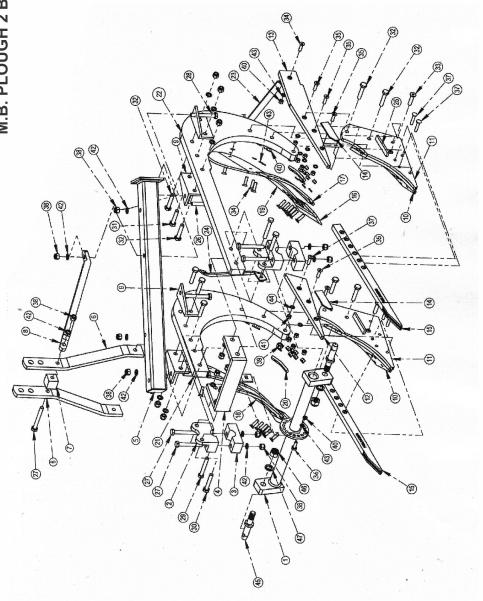

Sometime in the future your Fixed Mould Board Plough may need new parts to replace which are worn out or broken. If so, go to your dealer and provide him equipment's detail like model and part number.

### 4.1 MAINTENANCE INSTRUCTIONS

If you use the M.B. plough on stony land then maintenance also increases. Please follow these rules to get the best results:

- 1. If M.B. plough is new then after first two hours of working tighten all the nut-bolts.
- 2. Check the plough adjustments if the steering is hard.
- 3. After every fifty hours of use tighten all nuts and bolts.
- 4. Regularly check for loose nuts and bolts.
- 5. Sharpen the bar point and blades if the blades are blunt as they increase the draft considerably.