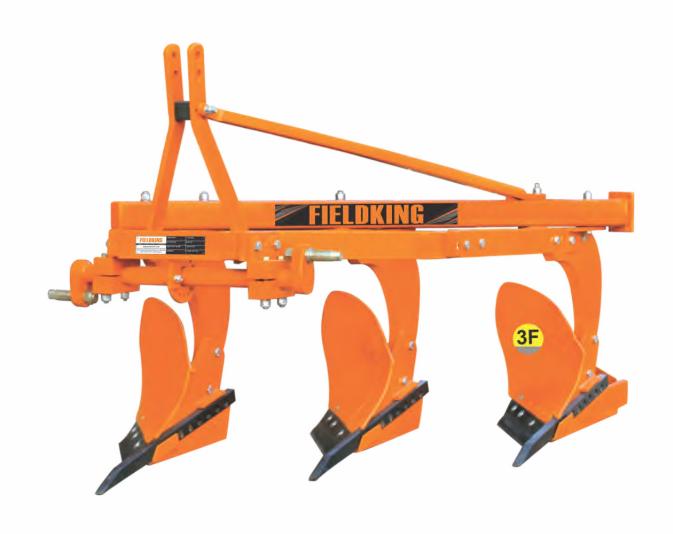

### 1.1 INTRODUCTION

This handbook contains the use and maintenance instructions with a list of the spare parts of the mould board plough.

This M.B. plough is equipped with heavy-duty box frame specially designed for deep ploughing/land preparation of rough soil. It is designed to work in all types of soil for basic functions such as soil breaking, soil raising and soil turning. It can handle the toughest ploughing job with outstanding penetration performance.

### 2.2 ATTACHING THE PLOUGH TO THE TRACTOR

- Place the plough duly leveled on even land.
- 2. Bring the tractor backwards to the plough(don't drag the plough towards the tractor).
- 3. Attach the left arm of the tractor to the plough first.
- 4. Attach the central arm to the plough. To attach, turn the screws on both sides to an equal length. If the arm is too short or too long, turn the screw to adjust both simultaneously until aligned with the hole on the central arm.
- 5. To attach the lower right arm, turn the screw until the mounting pin is at the same level as the hole on the tractor arm. If the gap between hole and mounting pin is too close or too distant, turn the control arm in or pull it away to an appropriate distance respectively. You may have to adjust both height and distance at the same time. When the hole at tractor arm and mounting pin are at even levels, insert the pin in the hole and lock it with the lynch pin.
- After attaching the plough lift it and adjust the control arm parallel to the ground.
   When you look from both rear or sideways, the points should all be touching the ground uniformly.