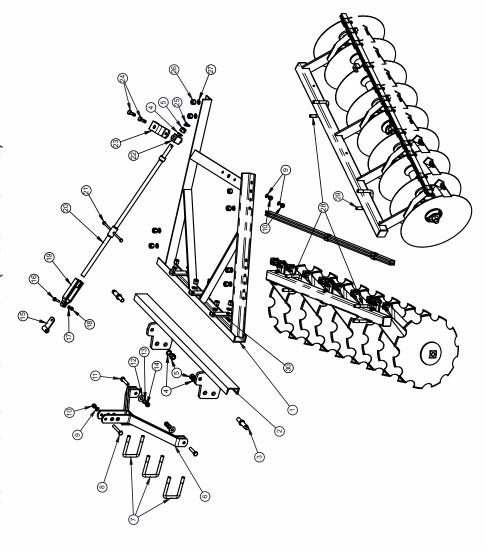

|   | CLAMP PLATE               |                                                          |          | 710400  | 700             |         |         | ဇ            | 4              |

# MOUNTED OFFSET DISC HARROW (REGULAR SERIES)



| :       |                               |             |           | PART NO. | PART NO. |          |          |          |     |     |     | QTY.     |                   |      |       |
|---------|-------------------------------|-------------|-----------|----------|----------|----------|----------|----------|-----|-----|-----|----------|-------------------|------|-------|
| SR. NO. | DESCRIPATION                  | 9x9         | 7x7       | 8x8      | 6×6      | 10×10    | 11x11    | 12x12    | 9x9 | 7x7 | 8x8 | 9x9      | 10x10 11x11 12x12 | 1×11 | 12x12 |
| -       | FRONT GANG BOX ASS.           | 71080003    | 71050008  | 71100003 | 71120003 | 71140003 | 73000001 | 74000001 |     |     |     | -        |                   |      |       |
| 2       | SCRAPER FRONT GANG