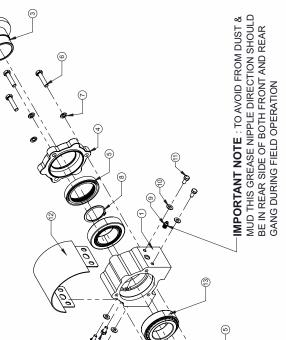

### f). Greasing nipple position during operation should be as shown in figure.

IMPORTANT NOTE: TO AVOID FROM DUST & MUD THIS GREASE NIPPLE DIRECTION SHOULD BE IN REAR SIDE OF BOTH FRONT AND REAR GANG DURING FIELD OPERATION