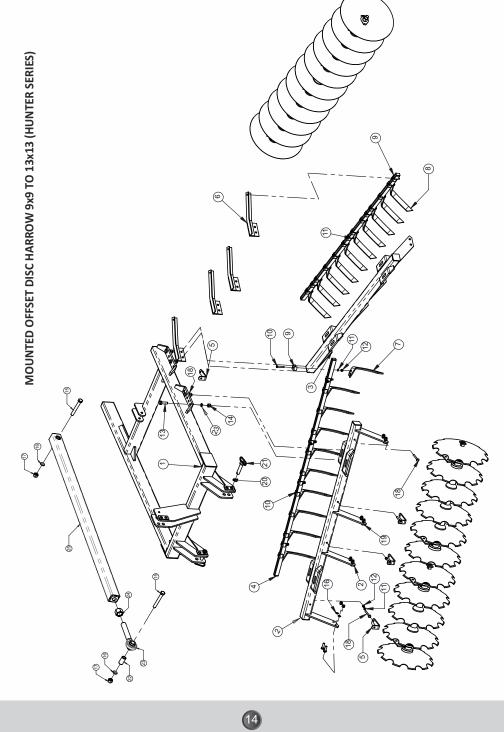

### 3. MAINTENANCE

- 3.1 Maintenance Instructions
- 3.2 Storage of machine after work
- 3.3 Lubrication
- 3.4 Instruction for driver