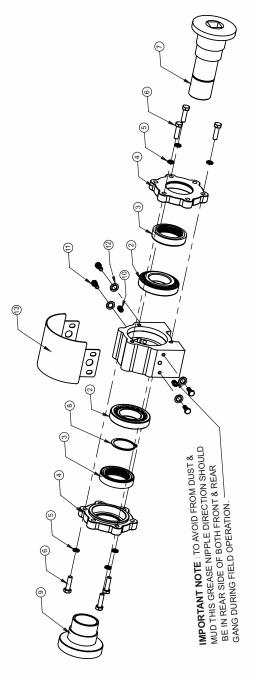

### f). Greasing nipple position during operation should be as shown in figure.

IMPORTANT NOTE: TO AVOID FROM DUST & MUD THIS GREASE NIPPLE DIRECTION SHOULD BE IN REAR SIDE OF BOTH FRONT AND REAR GANG DURING FIELD OPERATION