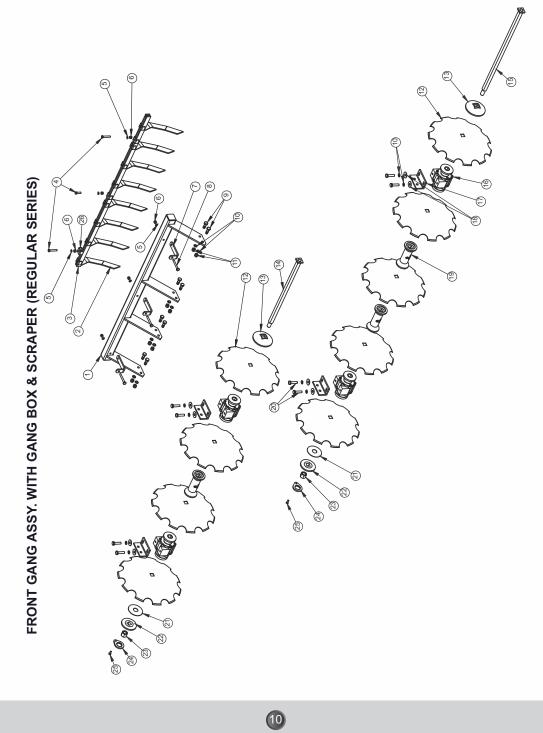

| 2                 |      |       |
| 23      | PLAIN NUT 28MM 7G BSW         |             |           |          | 10280014 |          |          |          |     |     |     | 2        |                   |      |       |
| 24      | GANG LOCK PLATE               |             |           |          | 71050009 |          |          |          |     |     |     | 2        |                   |      |       |
| 25      | HEX HEAD BOLT M10X25x1.5P     |             |           |          | 10260158 |          |          |          |     |     |     | 2        |                   |      |       |
| 96      | GMA IO ONIGION GENERAL        |             |           |          | 1101000  |          |          |          | 1   |     | 40  | ;        | 40                | 7.7  | 15    |



|     |                             |          | RE       | AR GANG  | ASSY. WITI | REAR GANG ASSY. WITH GANG BOX & SCRAPER | X & SCRAI | JER .    |     |     |     |      |       |                   |       |
|-----|-----------------------------|----------|----------|----------|------------|-----------------------------------------|-----------|----------|-----|-----|-----|------|-------|-------------------|-------|
| 0   | MOITAGIGOSAG                |          |          | PAR'     | PART NO.   |                                         |           |          |     |     |     | QTY. |       |                   |       |
| 2.5 |                             | 9×9      | 7×7      | 8x8      | 6X6        | 10x10                                   | 11x11     | 12x12    | 9×9 | 7x7 | 8x8 | 6