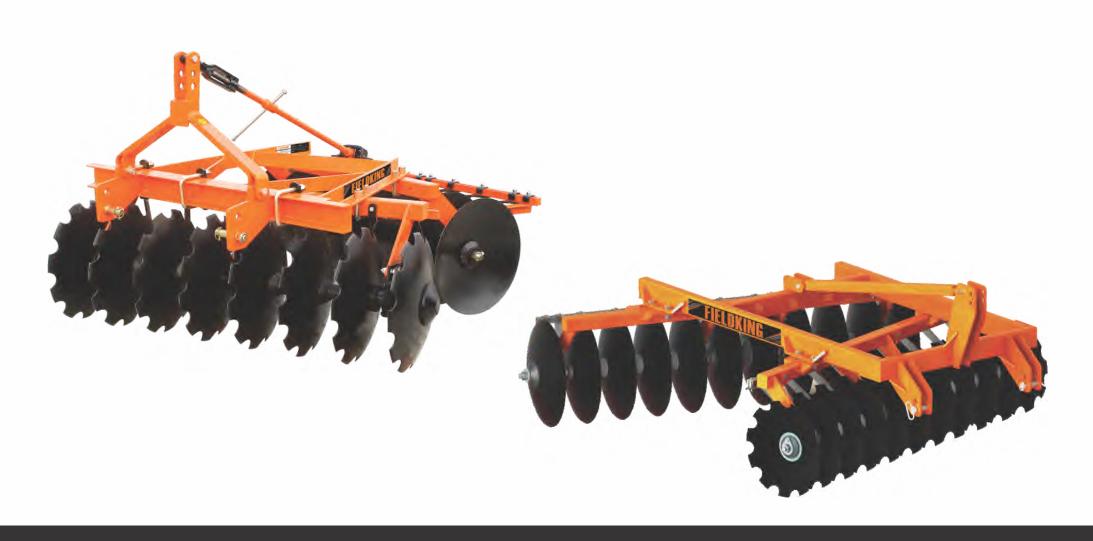

## Mounted Offset Disc Harrow (Regular Series & Hunter Series)

### 1.1 INTRODUCTION

This handbook contains the use and maintenance instructions with a list of the spare parts of the disc harrow.

This disc harrow is equipped with heavy-duty channel frame specially designed for harrowing / land preparation of rough soil (secondary finer operation).

### a) Disc gang angle adjustment

Gang angle (Angle between two gangs) ranges between 40° to50°. The angle can be increased for better penetration in dry soil while it should be reduced to avoid clogging in wet soil.

### b) Disc harrow leveling

To eliminate uneven penetration and side draft, leveling is done by means of top link. While tractor pulls to right the rear gang should be lowered a little. When the tractor pulls to the left the rear gang should be raised.

### 2.2 ATTACHING THE HARROW TO THE TRACTOR

- 1. Place the harrow duly leveled on the flat piece of land.
- 2. Reverse the tractor to the harrow (Do not drag the harrow up the tractor).
- 3. Attach the left arm of the tractor to the harrow first.
- 4. Attach the central arm to the harrow. To attach, turn the screws on both sides to an equal length. If the arm is too short or too long, turn the screw to adjust both at the same time until aligned with the hole on the central arm.
- 5. Attach the lower right arm, turn the screw until the mounting pin is at the same level as the hole on the tractor arm. If the gap between the hole and mounting pin is too close or too distant, turn the control arm in or pull it away to an appropriate distance. You may have to adjust both height and distance at the same time. When the hole at tractor arm and mounting pin are even, insert the pin in the hole and lock it with the lynch pin.
- 6. After attaching the harrow, lift it and adjust the control arm parallel to the ground. When you look from both rear or sideways, the discs should all be touching the ground uniformly.