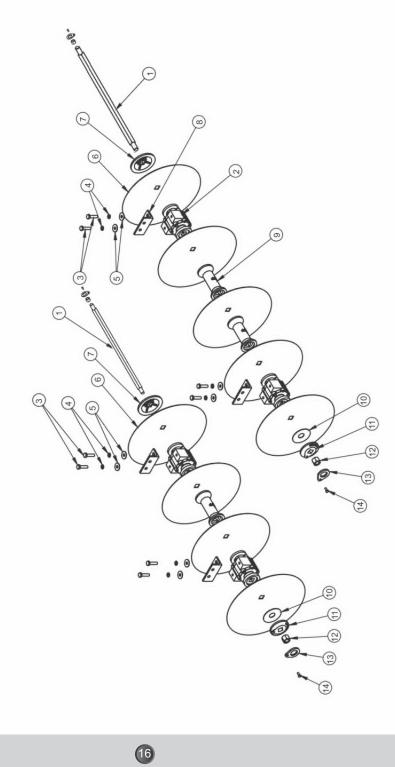

N NUT 28MM 7G BSW                |                   |                     | 10280014            |                   |                   |     |       | 80    |       |       |
| 13    | GANG LOCK PLATE                      |                   |                     | 71050009            |                   |                   |     |       | 80    |       |       |
| 14    | HEX HEAD BOLT M10x25x1.5P            |                   |                     | 10260158            |                   |                   |     |       | 80    |       |       |
| 15    | SCRAPPER BEND ANGLE ASSEMBLY         |                   |                     | 72070001            |                   |                   |     |       | 4     |       |       |

FRONT & REAR DISC GANG ASSEMBLY (HUNTER SERIES)



# MOUNTED OFFSET DISC HARROW BEARING HUB ASSY. (REGULAR SERIES)

| SR. NO. | DESCRIPTION               | PART NO. | QTY. |
|---------|---------------------------|----------|------|
| _       | BEARING HUB               | 10090008 | 1    |
| 2       | BEARING 30211             | 10050050 | 2    |
| 3       | OIL SEAL 65x85x18T        | 10010003 | 2    |
| 4       | BEARING HUB COVER         | 10180010 | 2    |
| 2       | SPRING WASHER 10MM        | 10270002 | 9    |
| 9       | HEX BOLT M10x35x1.5P      | 10260053 | 9    |
| 7       | BEARING SPOOL             | 10340003 | 1    |
| 8       | CIRCLIP 55MM (EXTERNAL)   | 10390001 | 1    |
| 6       | BEARING SPOOL CAP         | 10180007 | 1    |
| 10      | GREASE NIPPLE 10MM        | 10300005 | 1    |
| 11      | HEX HEAD BOLT M8x16x1.25P