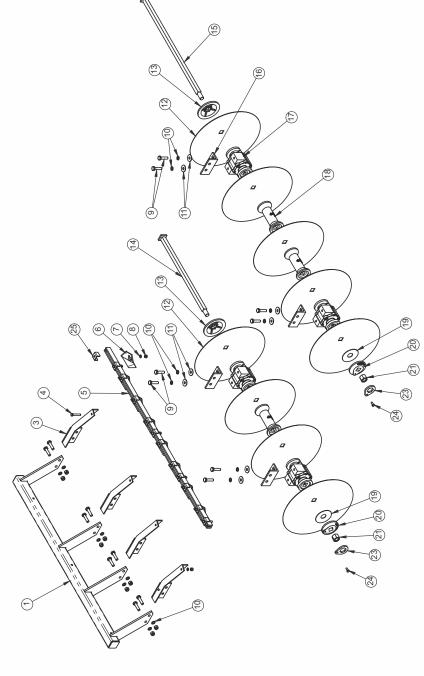

|           |          | 4   |     | 9   |      | 8     |                   |       |
| 23  | GANG LOCK PLATE             |          |          |          | 71050009   |                                         |           |          |     |     |     | 2    |       |                   |       |
| 24  | HEX HEAD BOLT M10X25x1.5P   |          |          |          | 10260158   |                                         |           |          |     |     |     | 2    |       |                   |       |
| 25  | SCRAPPER HOLDING CLAMP      |          |          |          | 77840003   |                                         |           |          | 7   | 8   | 10  | #    | 12    | 14                | 15    |

## REAR GANG ASSY. WITH GANG BOX & SCRAPER



|    | MOUNTE                                                    | OFFSET D | ISC HARRO | MOUNTED OFFSET DISC HARROW 9x9 TO 13x13 (HUNTER SERIES) | 3x13 (HUN1 | ER SERIES | <u> </u> |             |       |       |       |
|----|-----------------------------------------------------------|----------|-----------|---------------------------------------------------------|------------|-----------|----------|-------------|-------|-------|-------|
| å  | NOITEEGOSEG                                               |          |           | PART NO.                                                |            |           |          |             | QTY.  |       |       |
|    | NO.                                                       | 6×6      | 10x10     | 11x11